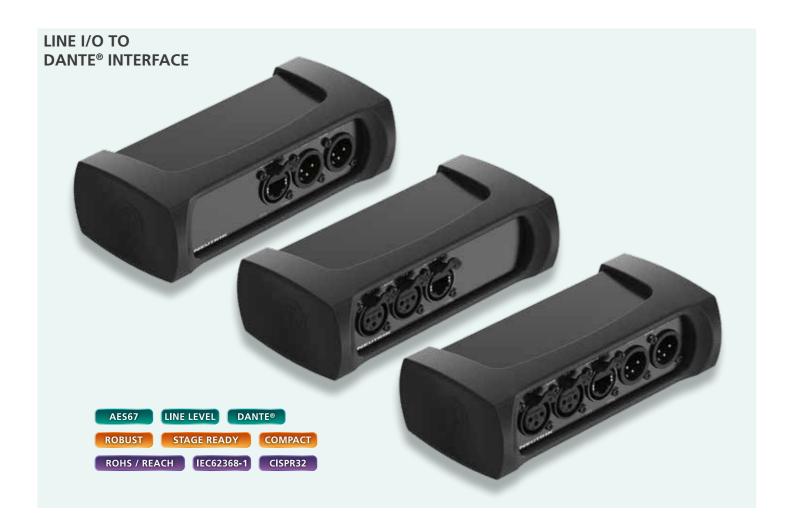

# AUDIO DEVICES LINE I/O TO DANTE® INTERFACE

A brand of the Neutrik Group

4

### **DANTE®**AUDIO INTERFACES

Connect your legacy audio gear to the DANTE® world. The Line I/O to DANTE® Interface is an end-of-network device. It is a breakout box which allows two channels of audio to be integrated into a DANTE® network. Simultaneously, NA-2I2O-DLINE converts a DANTE® stream into analog audio signals. Hence, it is possible to use this tiny box to feed analog audio signals into the DANTE® network while at the same time receiving a mix from another DANTE® source.

Line I/O to DANTE® Interface is designed for harsh stage conditions. It therefore features lockable chassis connectors for both the audio and network connections. For fixed installations, the rubber protection can be removed. With optional mounting brackets or a rack panel, the box can be mounted below tables, in floor boxes, or in equipment racks.