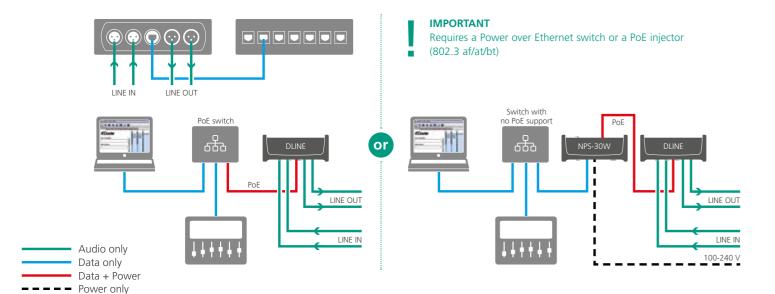

LINE

NA-20-DLINE

### **ACCESSORIES**

### FOR LINE I/O TO DANTE® INTERFACE



| Order No. | Description                                                                                  |
|-----------|----------------------------------------------------------------------------------------------|
| NA-TM-KIT | Trussmount kit (Kit includes 4 cross screws, 4 fixing screws, 2 safety frames, 1 yoke mount) |
| NA-RC     | Removable rubber protection                                                                  |
| NA-MB-KIT | Mounting brackets (Kit includes 2 brackets, 2 fixing screws, 2 torx screws and 2 spacers)    |
| NRP1RU-2A | Rack panel                                                                                   |





## **DANTE®**SETUP AND APPLICATION





### **POWER SETUP**



### **INPUT APPLICATION**



### **OUTPUT APPLICATION**

Audio onlyData only

Data + Power



### **INPUT & OUTPUT APPLICATION**

### (MIXED MODE)









### **LIECHTENSTEIN (HEADQUARTERS)**

Neutrik AG, Im alten Riet 143, 9494 Schaan, Liechtenstein T +423 237 24 24, F +423 232 53 93, neutrik@neutrikgroup.com



www.neutrik.com