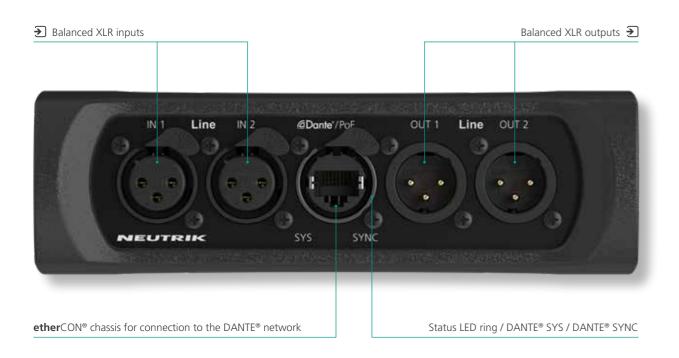

### **DANTE®**AUDIO INTERFACES

Connect your legacy audio gear to the DANTE® world. The Line I/O to DANTE® Interface is an end-of-network device. It is a breakout box which allows two channels of audio to be integrated into a DANTE® network. Simultaneously, NA-2I2O-DLINE converts a DANTE® stream into analog audio signals. Hence, it is possible to use this tiny box to feed analog audio signals into the DANTE® network while at the same time receiving a mix from another DANTE® source.

Line I/O to DANTE® Interface is designed for harsh stage conditions. It therefore features lockable chassis connectors for both the audio and network connections. For fixed installations, the rubber protection can be removed. With optional mounting brackets or a rack panel, the box can be mounted below tables, in floor boxes, or in equipment racks.