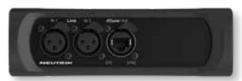

### LINE I/O TO DANTE® INTERFACE

| Order No.     | Description                                                     |
|---------------|-----------------------------------------------------------------|
| NA-2I2O-DLINE | 2 Line Input and 2 Line Output with 1 DANTE®/RJ45 Ethernet Port |
| NA-2I-DLINE   | 2 Line Input with 1 DANTE®/RJ45 Ethernet Port                   |
| NA-20-DLINE   | 2 Line Output with 1 DANTE®/RJ45 Ethernet Port                  |

NA-2I2O-DLINE

NA-2I-DLINE

NA-20-DLINE