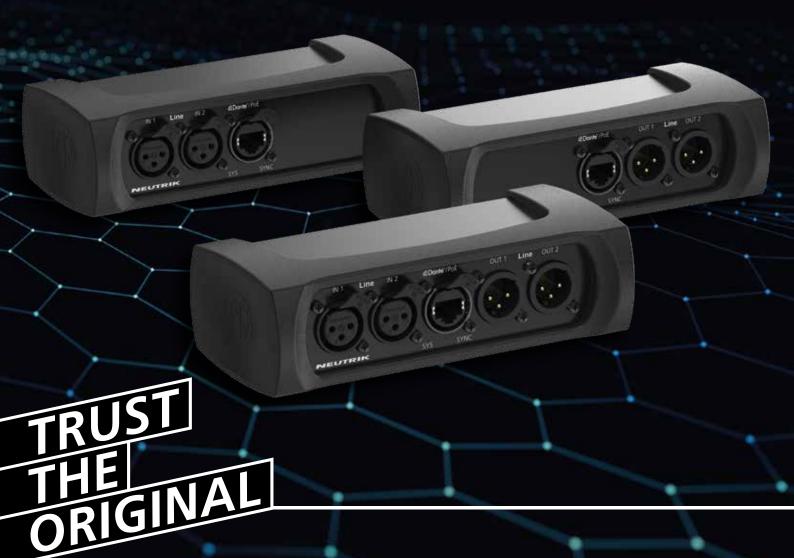

### **DANTE®**AUDIO INTERFACES

Connect your legacy audio gear to the DANTE® world. The Line I/O to DANTE® Interface is an end-of-network device. It is a breakout box which allows two channels of audio to be integrated into a DANTE® network. Simultaneously, NA-2I2O-DLINE converts a DANTE® stream into analog audio signals. Hence, it is possible to use this tiny box to feed analog audio signals into the DANTE® network while at the same time receiving a mix from another DANTE® source.

Line I/O to DANTE® Interface is designed for harsh stage conditions. It therefore features lockable chassis connectors for both the audio and network connections. For fixed installations, the rubber protection can be removed. With optional mounting brackets or a rack panel, the box can be mounted below tables, in floor boxes, or in equipment racks.

NA-2I2O-DLINE

NA-2I-DLINE

NA-20-DLINE