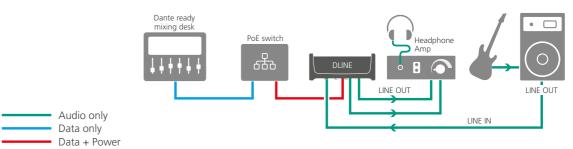

|
|-----------|----------------------------------------------------------------------------------------------|
| NA-TM-KIT | Trussmount kit (Kit includes 4 cross screws, 4 fixing screws, 2 safety frames, 1 yoke mount) |
| NA-RC     | Removable rubber protection                                                                  |
| NA-MB-KIT | Mounting brackets (Kit includes 2 brackets, 2 fixing screws, 2 torx screws and 2 spacers)    |
| NRP1RU-2A | Rack panel                                                                                   |





## **DANTE®**SETUP AND APPLICATION





### **POWER SETUP**



### **INPUT APPLICATION**



### **OUTPUT APPLICATION**

Audio onlyData only

Data + Power



### **INPUT & OUTPUT APPLICATION**

### (MIXED MODE)









### **LIECHTENSTEIN (HEADQUARTERS)**

Neutrik AG, Im alten Riet 143, 9494 Schaan, Liechtenstein T +423 237 24 24, F +423 232 53 93, neutrik@neutrikgroup.com



www.neutrik.com