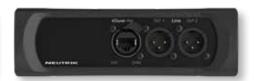

### LINE I/O TO DANTE® INTERFACE

| Order No.     | Description                                                     |
|---------------|-----------------------------------------------------------------|
| NA-2I2O-DLINE | 2 Line Input and 2 Line Output with 1 DANTE®/RJ45 Ethernet Port |
| NA-2I-DLINE   | 2 Line Input with 1 DANTE®/RJ45 Ethernet Port                   |
| NA-20-DLINE   | 2 Line Output with 1 DANTE®/RJ45 Ethernet Port                  |

NA-2I2O-DLINE

NA-2I-DLINE

NA-20-DLINE