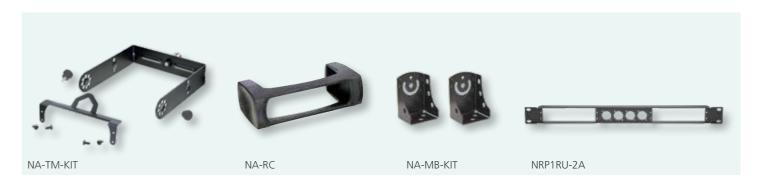

### FOR LINE I/O TO DANTE® INTERFACE

| Order No. | Description                                                                                  |
|-----------|----------------------------------------------------------------------------------------------|
| NA-TM-KIT | Trussmount kit (Kit includes 4 cross screws, 4 fixing screws, 2 safety frames, 1 yoke mount) |
| NA-RC     | Removable rubber protection                                                                  |
| NA-MB-KIT | Mounting brackets (Kit includes 2 brackets, 2 fixing screws, 2 torx screws and 2 spacers)    |
| NRP1RU-2A | Rack panel                                                                                   |