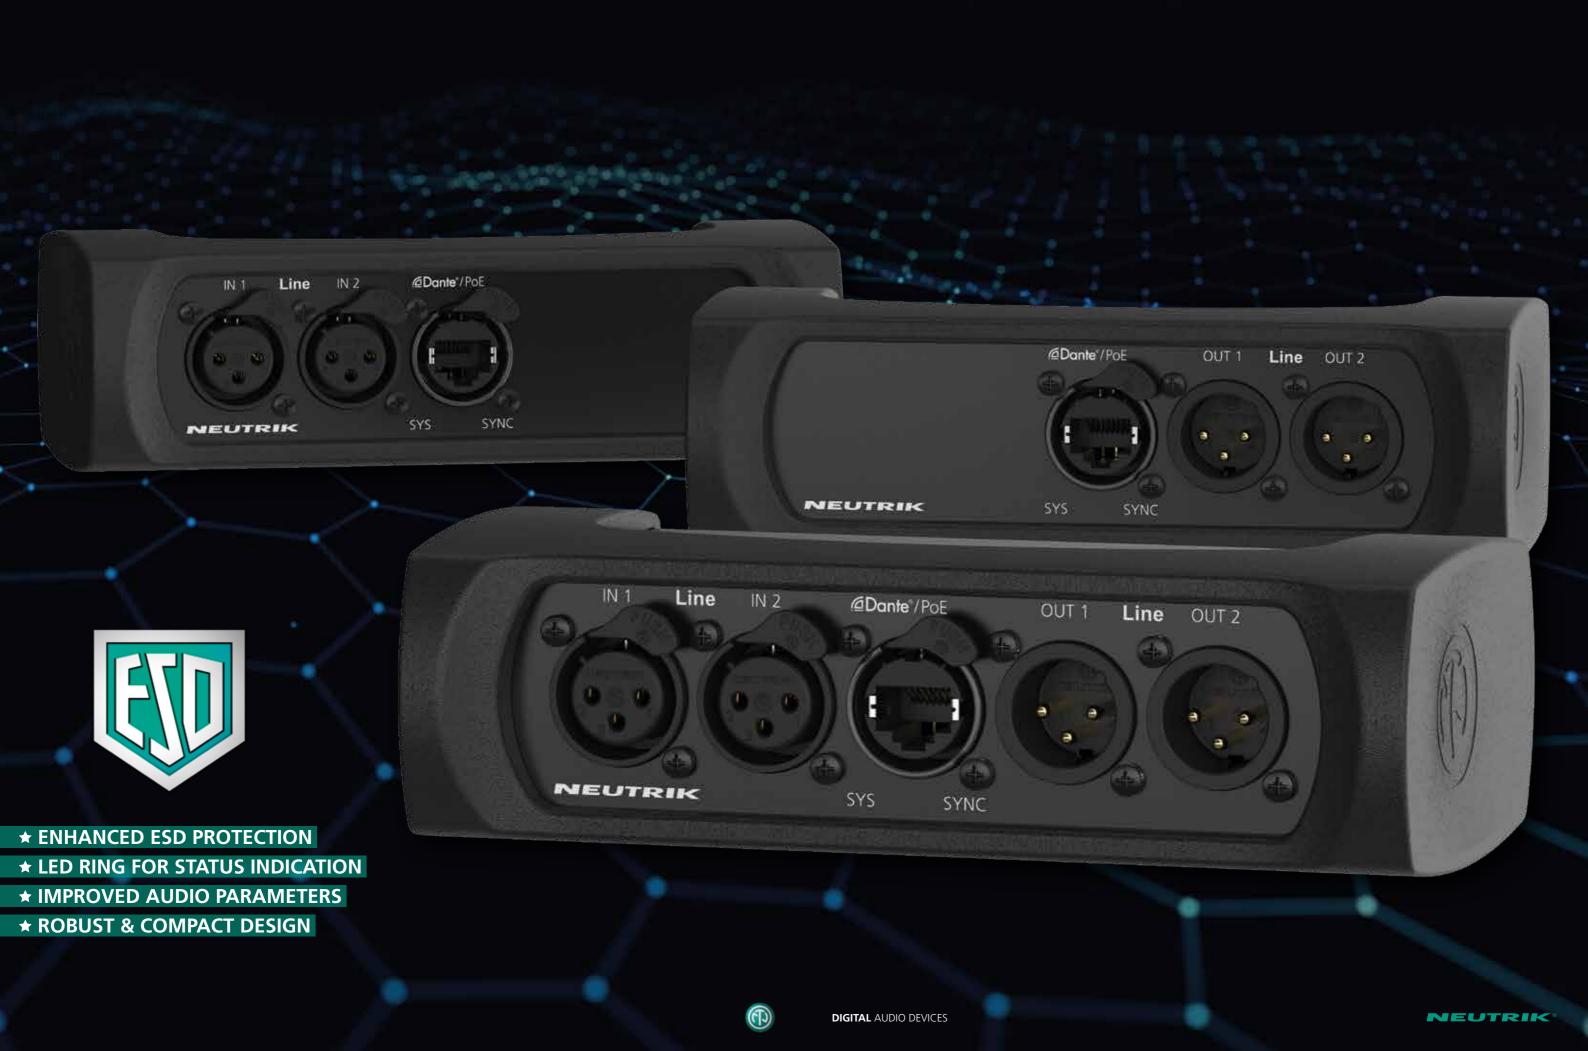

### **DANTE®**AUDIO INTERFACES

Connect your legacy audio gear to the DANTE® world. The Line I/O to DANTE® Interface is an end-of-network device. It is a breakout box which allows two channels of audio to be integrated into a DANTE® network. Simultaneously, NA-2I2O-DLINE converts a DANTE® stream into analog audio signals. Hence, it is possible to use this tiny box to feed analog audio signals into the DANTE® network while at the same time receiving a mix from another DANTE® source.

Line I/O to DANTE® Interface is designed for harsh stage conditions. It therefore features lockable chassis connectors for both the audio and network connections. For fixed installations, the rubber protection can be removed. With optional mounting brackets or a rack panel, the box can be mounted below tables, in floor boxes, or in equipment racks.

NA-2I2O-DLINE

NA-2I-DLINE

NA-20-DLINE