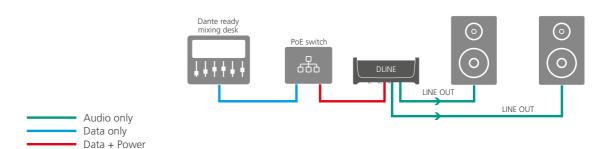

Description                                                                                  |
|-----------|----------------------------------------------------------------------------------------------|
| NA-TM-KIT | Trussmount kit (Kit includes 4 cross screws, 4 fixing screws, 2 safety frames, 1 yoke mount) |
| NA-RC     | Removable rubber protection                                                                  |
| NA-MB-KIT | Mounting brackets (Kit includes 2 brackets, 2 fixing screws, 2 torx screws and 2 spacers)    |
| NRP1RU-2A | Rack panel                                                                                   |





## **DANTE®**SETUP AND APPLICATION





### **POWER SETUP**



### **INPUT APPLICATION**



### **OUTPUT APPLICATION**

Audio onlyData only

Data + Power



### **INPUT & OUTPUT APPLICATION**

### (MIXED MODE)









### **LIECHTENSTEIN (HEADQUARTERS)**

Neutrik AG, Im alten Riet 143, 9494 Schaan, Liechtenstein T +423 237 24 24, F +423 232 53 93, neutrik@neutrikgroup.com



www.neutrik.com