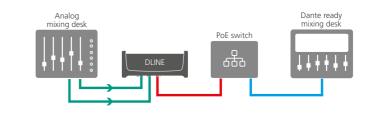

SSORIES**

### FOR LINE I/O TO DANTE® INTERFACE



| Order No. | Description                                                                                  |
|-----------|----------------------------------------------------------------------------------------------|
| NA-TM-KIT | Trussmount kit (Kit includes 4 cross screws, 4 fixing screws, 2 safety frames, 1 yoke mount) |
| NA-RC     | Removable rubber protection                                                                  |
| NA-MB-KIT | Mounting brackets (Kit includes 2 brackets, 2 fixing screws, 2 torx screws and 2 spacers)    |
| NRP1RU-2A | Rack panel                                                                                   |





## **DANTE®**SETUP AND APPLICATION





### **POWER SETUP**



### **INPUT APPLICATION**



### **OUTPUT APPLICATION**

Audio onlyData only

Data + Power



### **INPUT & OUTPUT APPLICATION**

### (MIXED MODE)









### **LIECHTENSTEIN (HEADQUARTERS)**

Neutrik AG, Im alten Riet 143, 9494 Schaan, Liechtenstein T +423 237 24 24, F +423 232 53 93, neutrik@neutrikgroup.com



www.neutrik.com