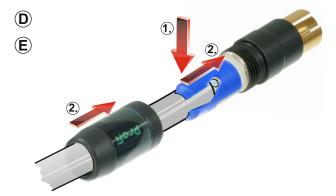

## NF2C/2B | Profi® the Professional Phono Plug

- (A) Slide the boot onto the cable.
- B Prepare cable as shown.
- © Solder the wire ends.
- (D) Put chuck onto the cable.

## Attention:

Blue or black chuck for two range of cable diameter.

(White chuck on request: For max. 8 mm available.)

(E) Slide insert and chuck together to the housing.

Attention: Pay attention to the guiding key.