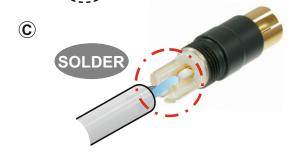

## NF2C/2B | Profi® the Professional Phono Plug

- (A) Slide the boot onto the cable.
- B Prepare cable as shown.
- © Solder the wire ends.
- (D) Put chuck onto the cable.