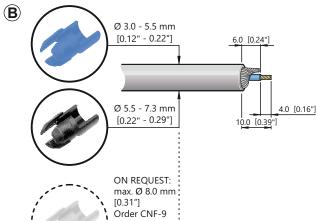

## NF2C/2B | Profi® the Professional Phono Plug

- (A) Slide the boot onto the cable.
- B Prepare cable as shown.
- © Solder the wire ends.
- (D) Put chuck onto the cable.

## Attention:

Blue or black chuck for two range of cable diameter.

(White chuck on request: For max. 8 mm available.)

(E) Slide insert and chuck together to the housing.

Attention: Pay attention to the guiding key.

## SCOPE OF DELIVERY - NF2C/2B

- 2 x Phono Plug marked black
- 2 x Strain reliefs for cable O.D. 3.0 5.5 mm
- 2 x Strain reliefs for cable O.D. 5.5 7.3 mm

Draft. Nr.: BDA 666 V1 Update: 2023-01-25 Neutrik AG | LI-9494 Schaan