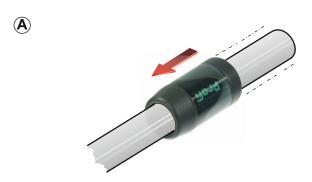

## NF2C/2B | Profi® the Professional Phono Plug

- (A) Slide the boot onto the cable.
- B Prepare cable as shown.
- © Solder the wire ends.
- (D) Put chuck onto the cable.