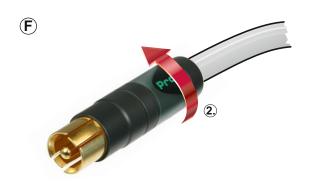

## **ASSEMBLY INSTRUCTION**

## NF2C/2B | Profi® the Professional Phono Plug









- (A) Slide the boot onto the cable.
- B Prepare cable as shown.
- © Solder the wire ends.
- (D) Put chuck onto the cable.

## Attention:

Blue or black chuck for two range of cable diameter.

(White chuck on request: For max. 8 mm available.)

(E) Slide insert and chuck together to the housing.

Attention: Pay attention to the guiding key.

F Finish the installation by tighten the bushing onto the connector.

## SCOPE OF DELIVERY - NF2C/2B

- 2 x Phono Plug marked black
- 2 x Strain reliefs for cable O.D. 3.0 5.5 mm
- 2 x Strain reliefs for cable O.D. 5.5 7.3 mm





Draft. Nr.: BDA 666 V1 Update: 2023-01-25 Neutrik AG | LI-9494 Schaan

www.neutrik.com