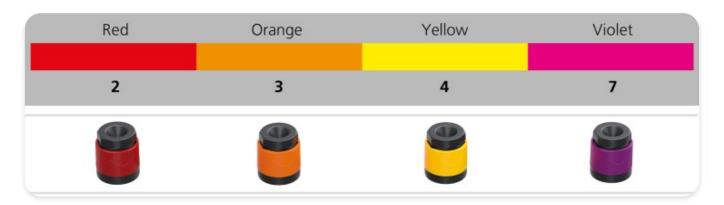

## **Ordering information**

| Product code | Color  | Matching Product          |
|--------------|--------|---------------------------|
| XXS-2        | red    | NL4FXX-W-S and NL2FXX-W-S |
| XXS-3        | orange | NL4FXX-W-S and NL2FXX-W-S |
| XXS-4        | yellow | NL4FXX-W-S and NL2FXX-W-S |
| XXS-7        | violet | NL4FXX-W-S and NL2FXX-W-S |
| XXL-2        | red    | NL4FXX-W-L                |
| XXL-3        | orange | NL4FXX-W-L                |
| XXL-4        | yellow | NL4FXX-W-L                |
| XXL-7        | violet | NL4FXX-W-L                |