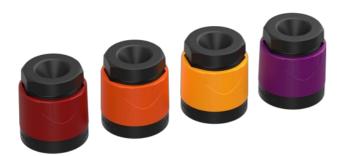

Colored bushing for speakON NL4FXX-W-\* and NL2FXX-W-S.

## Color coding for XXS\*- and XXL\*-

## **Ordering information**

| Product code | Color  | Matching Product          |
|--------------|--------|---------------------------|
| XXS-2        | red    | NL4FXX-W-S and NL2FXX-W-S |
| XXS-3        | orange | NL4FXX-W-S and NL2FXX-W-S |
| XXS-4        | yellow | NL4FXX-W-S and NL2FXX-W-S |
| XXS-7        | violet | NL4FXX-W-S and NL2FXX-W-S |
| XXL-2        | red    | NL4FXX-W-L                |
| XXL-3        | orange | NL4FXX-W-L                |
| XXL-4        | yellow | NL4FXX-W-L                |
| XXL-7        | violet | NL4FXX-W-L                |