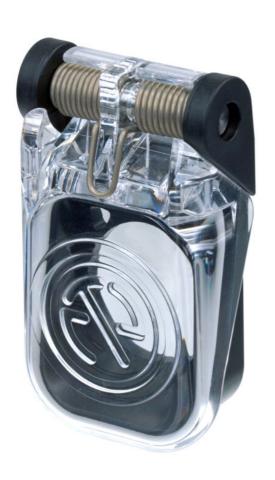

## **SCCD-W**

The spring-loaded cover SCCD-W shuts automatically after unplugging the cable connector and seals the chassis connectors against dust and water to IP65. The transparent cover allows you to see the protected chassis connector all the time.