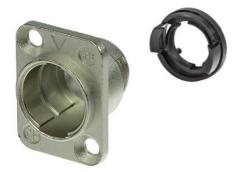

### RP8-NI

Chassis connector housing for female and male inserts, nickel coated, 180° coding

The modular system of the miniCON series offers the possibility to assemble a desired connector from a wide range of various parts. Including additional parts for special versions (e.g. cable connector extension, crimp set, ...).

#### **Polarisation**

Gehäuse: Zwei verschiedene Polarisationen (90° and 180°).

Kodierung 90°

Kodierung 180°

**Einsatz:** Stecker- und Buchseneinsatz kann in alle 3 Gehäuse montiert werden.