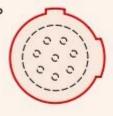

#### **Features & Benefits**

- Contact configuration can be selected from 1 to 8 contacts
- Easy assembly: Contact soldering / crimping in disassembled condition avoids awkward wiring of high density contacts.
- Precise and robust all metal housing
- Push-pull self-locking system
- Coding system possible (polarization)