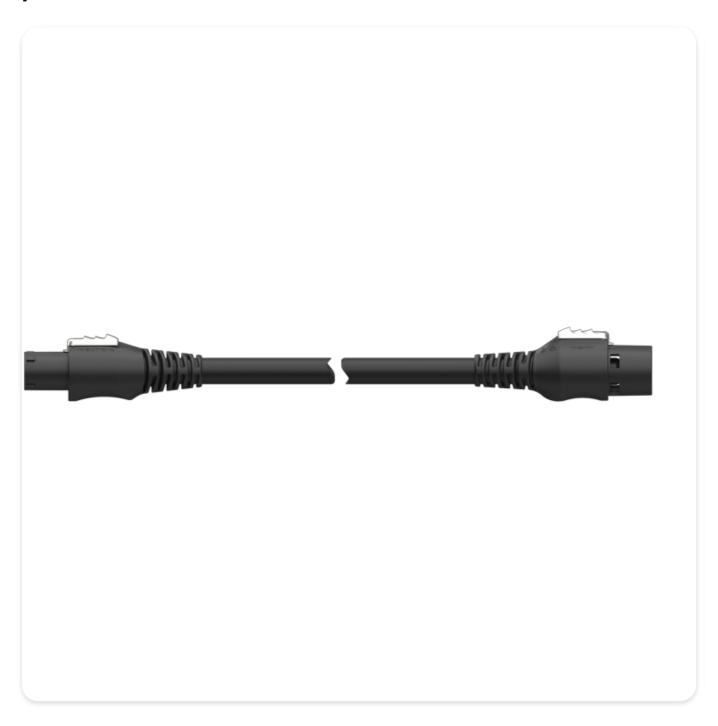

# powerCON TRUE1 -Interconnection cordset (NKPF-M\*)

Ready-made overmolded power cord in protection class IP65. The cable utilizes standard duty cord with 3 conductors with cross section 1.5 mm<sup>2</sup> or AWG 12.

The cables are equipped with Neutrik powerCON TRUE1 NAC3FX-W and NAC3MX-W. Cables are available in different lengths.