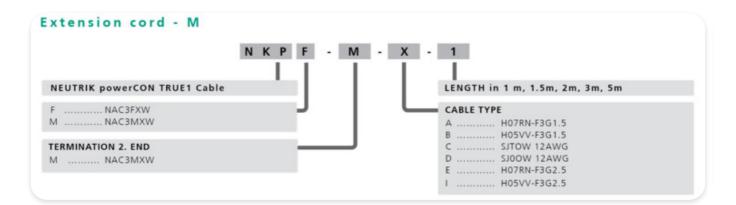

# powerCON TRUE1 -Interconnection cordset (NKPF-M\*)

Ready-made overmolded power cord in protection class IP65. The cable utilizes standard duty cord with 3 conductors with cross section 1.5 mm<sup>2</sup> or AWG 12.

The cables are equipped with Neutrik powerCON TRUE1 NAC3FX-W and NAC3MX-W. Cables are available in different lengths.

#### **Partnumber Breakdown**



#### powerCON TRUE1

The powerCON TRUE1 is a locking waterproof 16 A (USA: 20 A) true mains connector. It replaces appliance couplers wherever a very rugged solution in combination with a locking device is needed in order to guarantee a safe power connection.

The powerCON TRUE1 is a connector with breaking capacity (CBC), i.e. it can be connected or disconnected under load or live.



### powerCON TRUE1 Power Cable male



# Mating scenario powerCON TRUE 1 cable extension





## powerCON TRUE1 Extension Cord