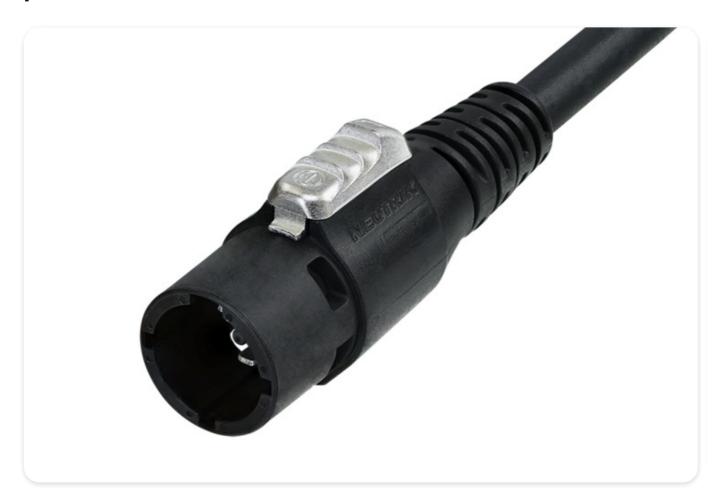

#### powerCON TRUE1

The powerCON TRUE1 is a locking waterproof 16 A (USA: 20 A) true mains connector. It replaces appliance couplers wherever a very rugged solution in combination with a locking device is needed in order to guarantee a safe power connection.

The powerCON TRUE1 is a connector with breaking capacity (CBC), i.e. it can be connected or disconnected under load or live.