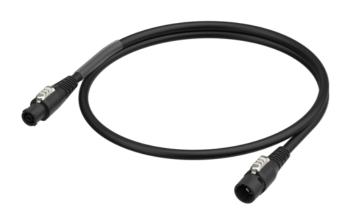

# powerCON TRUE1 -Interconnection cordset (NKPF-M\*)

Ready-made overmolded power cord in protection class IP65. The cable utilizes standard duty cord with 3 conductors with cross section 1.5 mm<sup>2</sup> or AWG 12.

The cables are equipped with Neutrik powerCON TRUE1 NAC3FX-W and NAC3MX-W. Cables are available in different lengths.

### powerCON TRUE1 Power Cable male