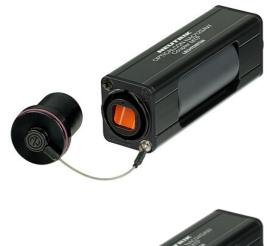

## opticalCON® Coupler

Our opticalCON® couplers are designed to extend the range of your existing opticalCON® connection. Thanks to our wide variety of opticalCON® couplers any connection can be expanded. Weatherproof or indoor couplers are available. Additionally, couplers with breakout capabilities are provided. For instance, an opticalCON® MTP®48 ADVANCED can be split up into two opticalCON® MTP®24 ADVANCED for appropriate routing of the signals. More details can be found in the product chart below.