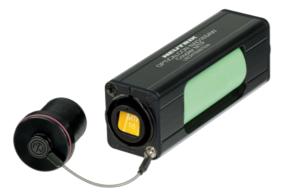

## opticalCON® Coupler

Our opticalCON® couplers are designed to extend the range of your existing opticalCON® connection. Thanks to our wide variety of opticalCON® couplers any connection can be expanded. Weatherproof or indoor couplers are available. Additionally, couplers with breakout capabilities are provided. For instance, an opticalCON® MTP®48 ADVANCED can be split up into two opticalCON® MTP®24 ADVANCED for appropriate routing of the signals. More details can be found in the product chart below.