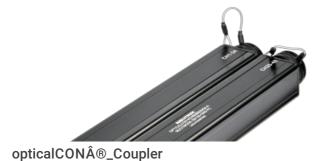

## opticalCON® Coupler

Our opticalCON® couplers are designed to extend the range of your existing opticalCON® connection. Thanks to our wide variety of opticalCON® couplers any connection can be expanded. Weatherproof or indoor couplers are available. Additionally, couplers with breakout capabilities are provided. For instance, an opticalCON® MTP®48 ADVANCED can be split up into two opticalCON® MTP®24 ADVANCED for appropriate routing of the signals. More details can be found in the product chart below.