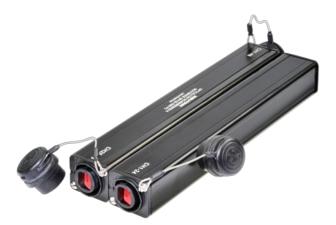

## opticalCON® Coupler

Our opticalCON® couplers are designed to extend the range of your existing opticalCON® connection. Thanks to our wide variety of opticalCON® couplers any connection can be expanded. Weatherproof or indoor couplers are available. Additionally, couplers with breakout capabilities are provided. For instance, an opticalCON® MTP®48 ADVANCED can be split up into two opticalCON® MTP®24 ADVANCED for appropriate routing of the signals. More details can be found in the product chart below.