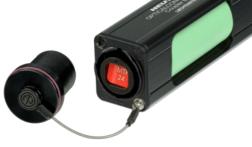

## opticalCON® Coupler

Our opticalCON® couplers are designed to extend the range of your existing opticalCON® connection. Thanks to our wide variety of opticalCON® couplers any connection can be expanded. Weatherproof or indoor couplers are available. Additionally, couplers with breakout capabilities are provided. For instance, an opticalCON® MTP®48 ADVANCED can be split up into two opticalCON® MTP®24 ADVANCED for appropriate routing of the signals. More details can be found in the product chart below.