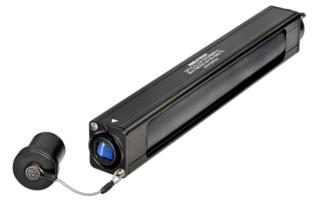

## opticalCON® Coupler

Our opticalCON® couplers are designed to extend the range of your existing opticalCON® connection. Thanks to our wide variety of opticalCON® couplers any connection can be expanded. Weatherproof or indoor couplers are available. Additionally, couplers with breakout capabilities are provided. For instance, an opticalCON® MTP®48 ADVANCED can be split up into two opticalCON® MTP®24 ADVANCED for appropriate routing of the signals. More details can be found in the product chart below.