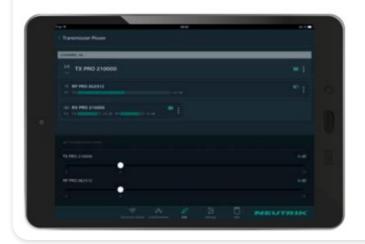

#### XIRIUM PRO software app

Available for iPad and Android tablets, the user friendly XIRIUM PRO app provides enhanced setup functions and allows monitoring and control of XIRIUM PRO devices.

### **XIRIUM PRO Software**

The XIRIUM PRO app facilitates the setting of all function parameters and the monitoring of the wireless devices with iOS or Android devices.

The software makes optimising the aerial alignment respectively determining the location of the repeater a breeze and also serves as a useful tool during set up. The XIRIUM PRO app facilitates the setting of all function parameters (e.g. delay time, etc.) and the monitoring (e.g. signal strength, battery power, etc.). Future functional expansion or performance optimisation of the wireless devices can easily be accomplished via the firmware update function.