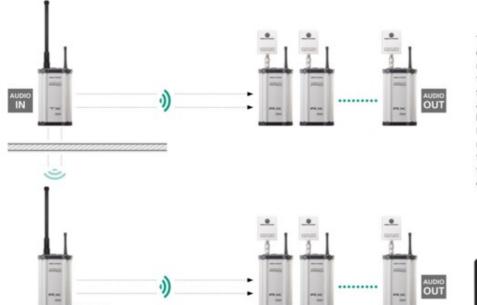

# XIRIUM PRO – breaking wireless barriers ...

... extending the range with a repeater.

The RX can either be used as a receiver or, by changing the output module to a repeater module, as a repeater. In repeater mode the RX forwards the audio signal received from the TX without any changes, which in turn can now be received by an unlimited number of RX receivers set to reception mode. The repeater represents the perfect addition to the system: it doubles the range of the system and helps to overcome walls, corners or other obstacles.

# XIRIUM PRO - greater reliability ...

... using the repeater as a redundant audio source (extended true diversity).

Beside enhancing the range or overcoming obstacles, the RX-repeater offers another feature: since the repeater duplicates and transmits the signals received from the TX, it becomes a second redundant audio source for every other RX. In other words, an RX located within the reception area of an TX and a repeater, can now choose one of two identical signals and automatically selects the one with the better signal quality.