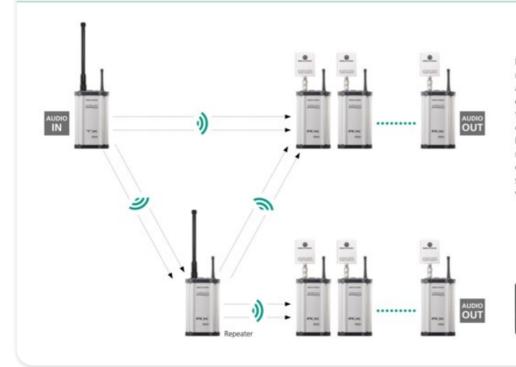

### **Exceeding boundaries**

The repeater is the perfect extension of the system: When used, the system range can be doubled, and walls, corners, or other obstacles may be overcome.

## Extended true diversity for even more reliable reception

Since the repeater duplicates and forwards the signals received from the transmitter it becomes a second, redundant audio source for every receiver. Each receiver automatically selects the best signal and switches between them without interruption.

# XIRIUM PRO – breaking wireless barriers ...

... extending the range with a repeater.

The RX can either be used as a receiver or, by changing the output module to a repeater module, as a repeater. In repeater mode the RX forwards the audio signal received from the TX without any changes, which in turn can now be received by an unlimited number of RX receivers set to reception mode. The repeater represents the perfect addition to the system: it doubles the range of the system and helps to overcome walls, corners or other obstacles.

# XIRIUM PRO - greater reliability ...

... using the repeater as a redundant audio source (extended true diversity).

Beside enhancing the range or overcoming obstacles, the RX-repeater offers another feature: since the repeater duplicates and transmits the signals received from the TX, it becomes a second redundant audio source for every other RX. In other words, an RX located within the reception area of an TX and a repeater, can now choose one of two identical signals and automatically selects the one with the better signal quality.