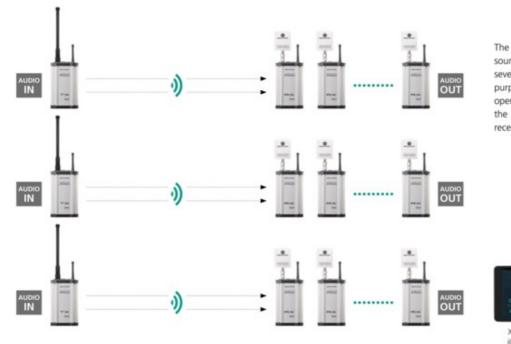

# XIRIUM PRO - the expansion ...

... of the system to a digital wireless audio solution with up to 6 audio channels.

The system may be expanded to six sound channels for the transmission of several, discrete audio signals. For this purpose three TX transmitters may be operated in parallell. This set up allows the use of an unlimited number of RX receivers.