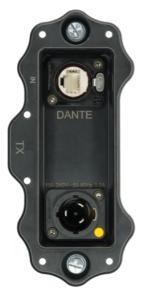

## \*DISCONTINUED\*

XIRIUM PRO Transmitter TX Digital DANTE Input Module, power cable NKXPF-1-3 must be ordered separately

## Input and output module options handle common signal type

Whether the signal type is analog, digital (AES/EBU) or Dante, XIRIUM PRO offers modules to accept any of them. Signal types may also be converted from one type to another, simply by selecting the appropriate module. Need to transmit an analog signal and plug into a digital input? No problem. Select an analog input module for the transmitter, and the AES digital output module for the receiver. In fact, every receiver in a system can use a different output module, allowing for signal conversion to the type used by your device.