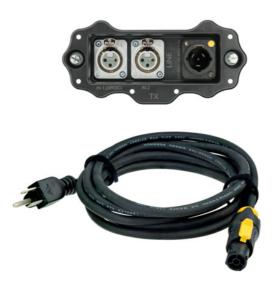

## NXP-TM-ANA / NXP-TM-ANA-PI \*DISCONTINUED\*

XIRIUM PRO US Transmitter TX Analog Line Input Module, including NKXPF-5-15-3