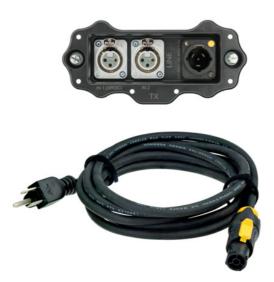

## NXP-TM-ANA / NXP-TM-ANA-PI \*DISCONTINUED\*

XIRIUM PRO Canada Transmitter TX Analog Line Input Module, including NKXPF-5-15-3