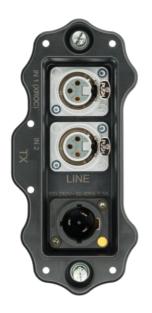

## NXP-TM-ANA-E / NXP-TM-ANA-E-PI

\*DISCONTINUED\*

XIRIUM PRO Transmitter TX Analog Line Input Module, power cable NKXPF-1-3 must be ordered separately