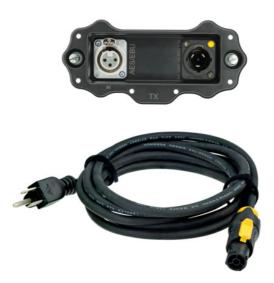

## NXP-TM-AES / NXP-TM-AES-PI \*DISCONTINUED\*

XIRIUM PRO US Transmitter TX Digital AES/EBU Input Module, including NKXPF-5-15-3