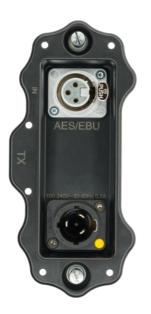

## NXP-TM-AES-E / NXP-TM-AES-E-PI

## \*DISCONTINUED\*

XIRIUM PRO Transmitter TX Digital AES/EBU Input Module, power cable NKXPF-1-3 must be ordered separately