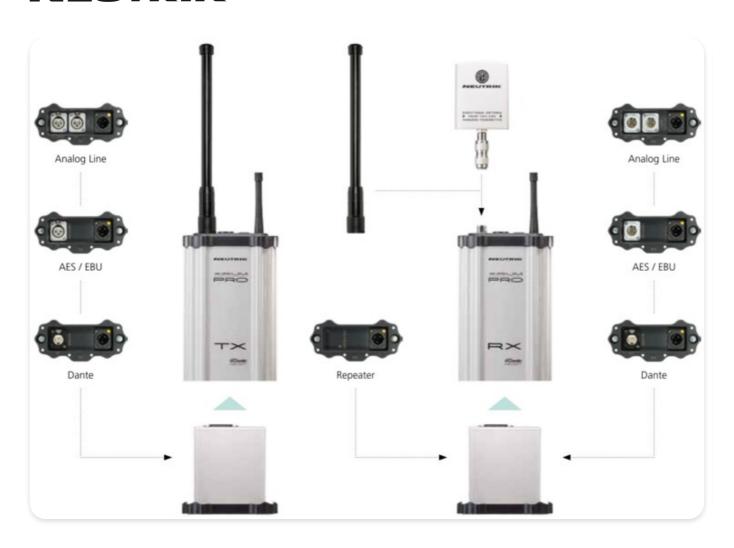

## Input and output module options handle common signal type

Whether the signal type is analog, digital (AES/EBU) or Dante, XIRIUM PRO offers modules to accept any of them. Signal types may also be converted from one type to another, simply by selecting the appropriate module. Need to transmit an analog signal and plug into a digital input? No problem. Select an analog input module for the transmitter, and the AES digital output module for the receiver. In fact, every receiver in a system can use a different output module, allowing for signal conversion to the type used by your device.