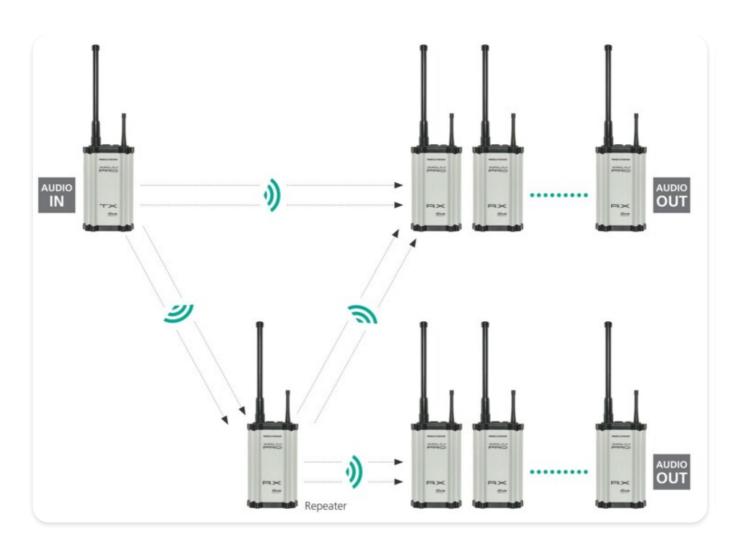

## Extended true diversity for even more reliable reception

Since the repeater duplicates and forwards the signals received from the transmitter it becomes a second, redundant audio source for every receiver. Each receiver automatically selects the best signal and switches between them without interruption.