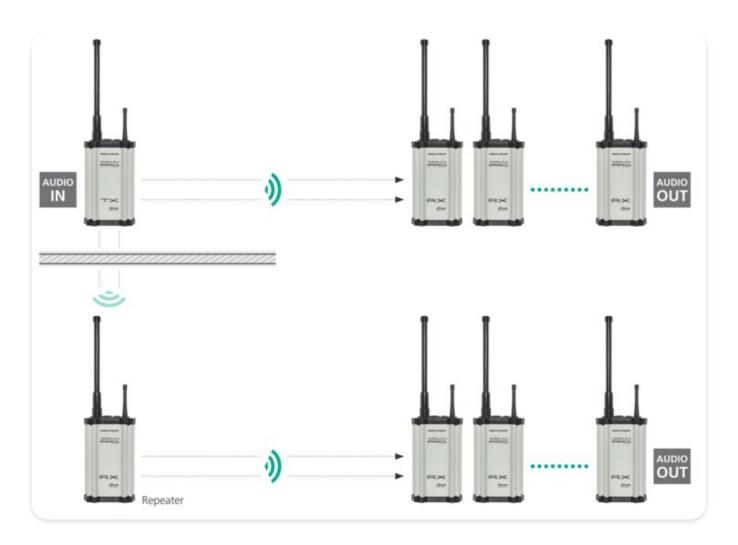

## **Exceeding boundaries**

The repeater is the perfect extension of the system: When used, the system range can be doubled, and walls, corners, or other obstacles may be overcome.

## Extended true diversity for even more reliable reception

Since the repeater duplicates and forwards the signals received from the transmitter it becomes a second, redundant audio source for every receiver. Each receiver automatically selects the best signal and switches between them without interruption.