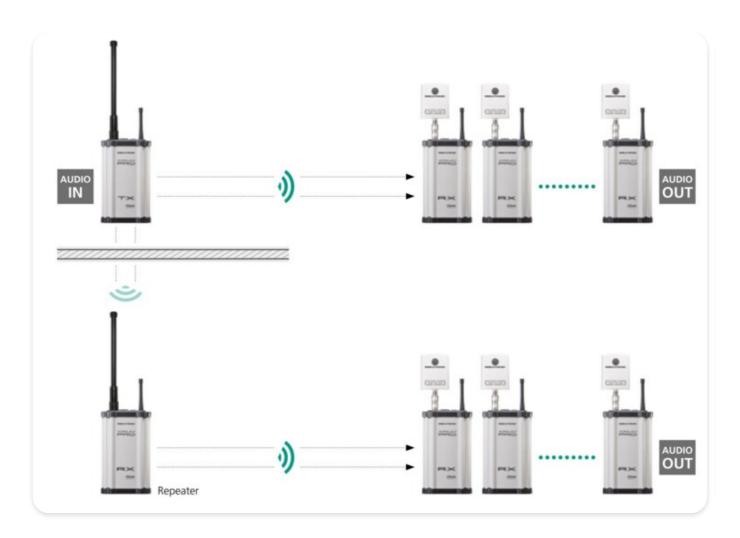

## **Exceeding boundaries**

The repeater is the perfect extension of the system: When used, the system range can be doubled, and walls, corners, or other obstacles may be overcome.

## Extended true diversity for even more reliable reception

Since the repeater duplicates and forwards the signals received from the transmitter it becomes a second, redundant audio source for every receiver. Each receiver automatically selects the best signal and switches between them without interruption.