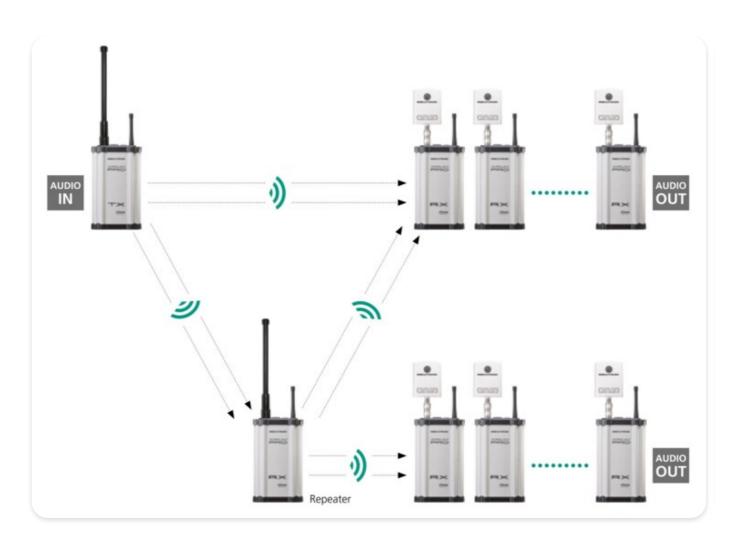

## **Exceeding boundaries**

The repeater is the perfect extension of the system: When used, the system range can be doubled, and walls, corners, or other obstacles may be overcome.

## Extended true diversity for even more reliable reception

Since the repeater duplicates and forwards the signals received from the transmitter it becomes a second, redundant audio source for every receiver. Each receiver automatically selects the best signal and switches between them without interruption.