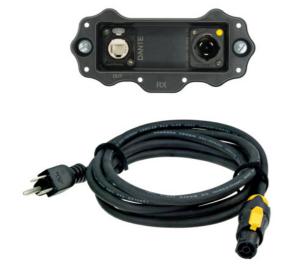

## NXP-RM-DANTE / NXP-RM-DANTE-PI

\*DISCONTINUED\*

XIRIUM PRO US Receiver RX Digital DANTE Output Module, including NKXPF-5-15-3