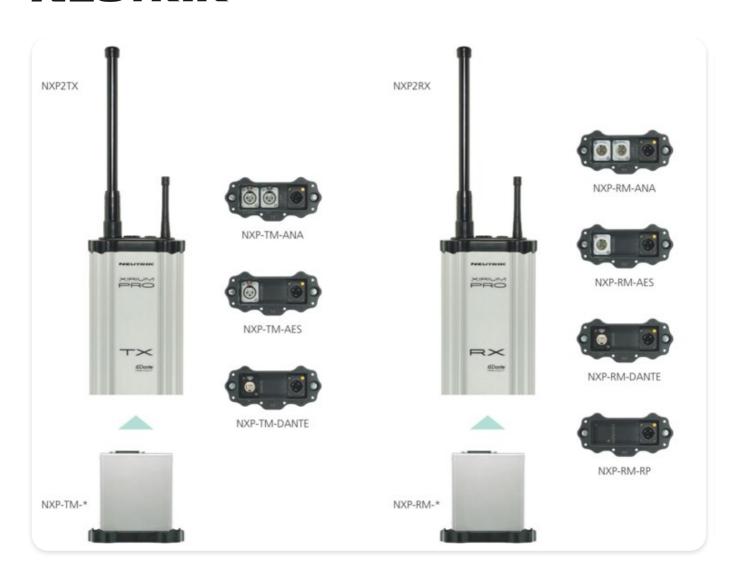

## Input and output module options handle common signal type

Whether the signal type is analog, digital (AES/EBU) or Dante, XIRIUM PRO offers modules to accept any of them. Signal types may also be converted from one type to another, simply by selecting the appropriate module. Need to transmit an analog signal and plug into a digital input? No problem. Select an analog input module for the transmitter, and the AES digital output module for the receiver. In fact, every receiver in a system can use a different output module, allowing for signal conversion to the type used by your device.