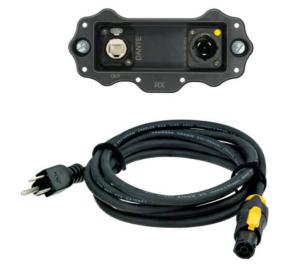

## NXP-RM-DANTE / NXP-RM-DANTE-PI

\*DISCONTINUED\*

XIRIUM PRO Canada Receiver RX Digital DANTE
Output Module, including NKXPF-5-15-3