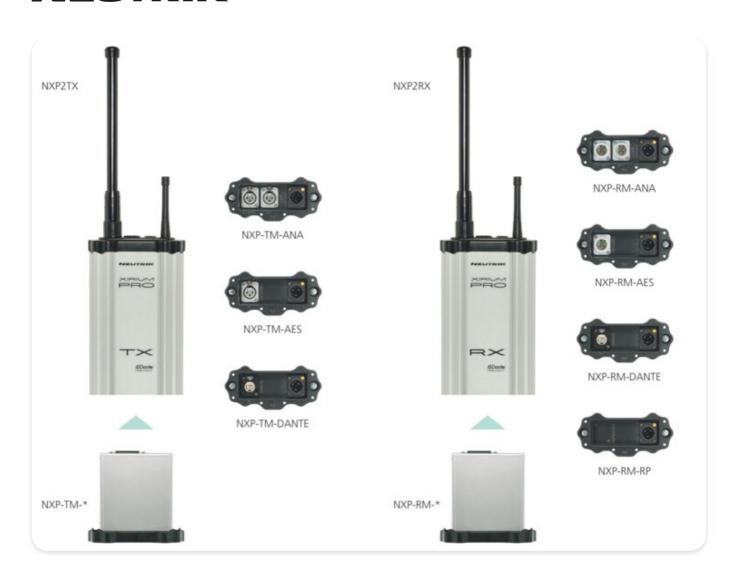

## Input and output module options handle common signal type

Whether the signal type is analog, digital (AES/EBU) or Dante, XIRIUM PRO offers modules to accept any of them. Signal types may also be converted from one type to another, simply by selecting the appropriate module. Need to transmit an analog signal and plug into a digital input? No problem. Select an analog input module for the transmitter, and the AES digital output module for the receiver. In fact, every receiver in a system can use a different output module, allowing for signal conversion to the type used by your device.

## NEUTRIK