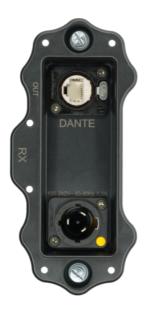

## NXP-RM-DANTE-E / NXP-RM-DANTE-E-PI

## \*DISCONTINUED\*

XIRIUM PRO Receiver RX Digital DANTE Output Module, power cable NKXPF-1-3 and antenna NXPA-14-40-35 must be ordered separately