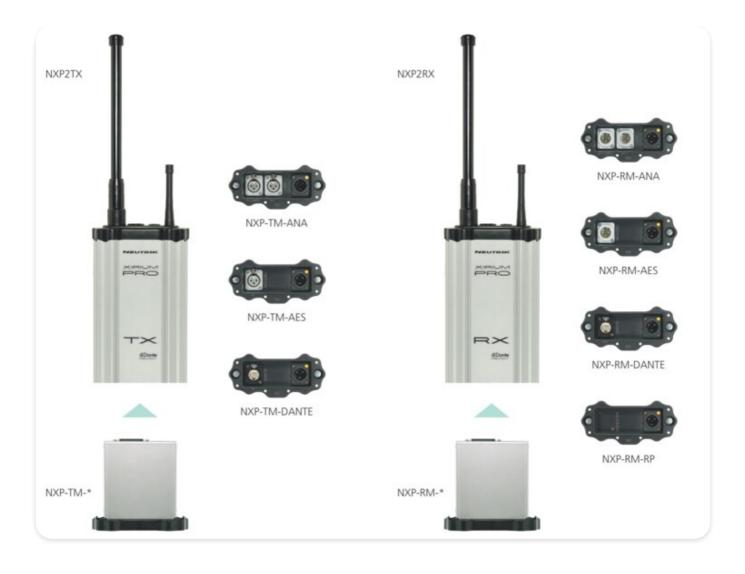

## Input and output module options handle common signal type

Whether the signal type is analog, digital (AES/EBU) or Dante, XIRIUM PRO offers modules to accept any of them. Signal types may also be converted from one type to another, simply by selecting the appropriate module. Need to transmit an analog signal and plug into a digital input? No problem. Select an analog input module for the transmitter, and the AES digital output module for the receiver. In fact, every receiver in a system can use a different output module, allowing for signal conversion to the type used by your device.