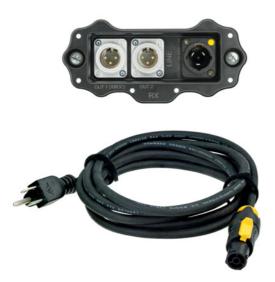

## NXP-RM-ANA / NXP-RM-ANA-PI \*DISCONTINUED\*

XIRIUM PRO US Receiver RX Analog Line Output Module, including NKXPF-5-15-3