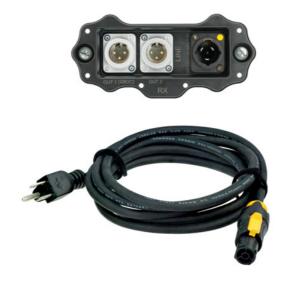

## NXP-RM-ANA / NXP-RM-ANA-PI

\*DISCONTINUED\*

XIRIUM PRO Canada Receiver RX Analog Line Output Module, including NKXPF-5-15-3