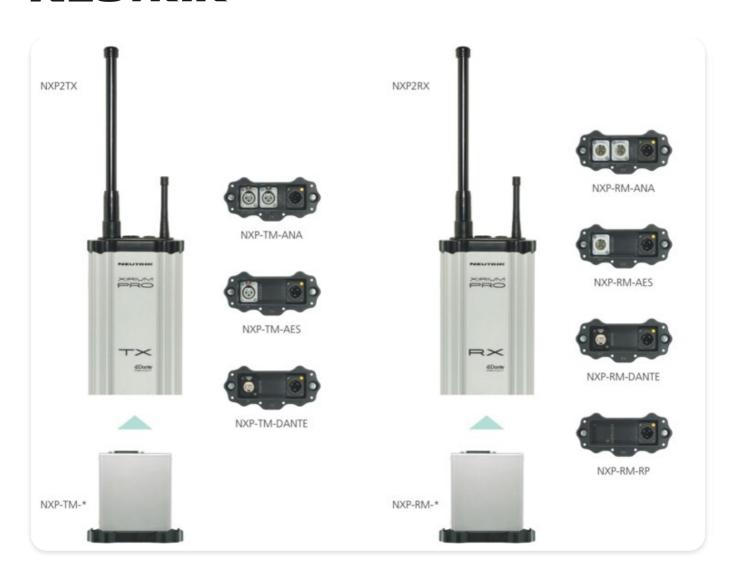

## Input and output module options handle common signal type

Whether the signal type is analog, digital (AES/EBU) or Dante, XIRIUM PRO offers modules to accept any of them. Signal types may also be converted from one type to another, simply by selecting the appropriate module. Need to transmit an analog signal and plug into a digital input? No problem. Select an analog input module for the transmitter, and the AES digital output module for the receiver. In fact, every receiver in a system can use a different output module, allowing for signal conversion to the type used by your device.