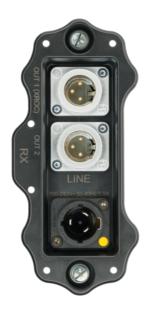

## NXP-RM-ANA-E / NXP-RM-ANA-E-PI

\*DISCONTINUED\*

XIRIUM PRO Receiver RX Analog Line Output Module, power cable NKXPF-1-3 and antenna NXPA-14-40-35 must be ordered separately