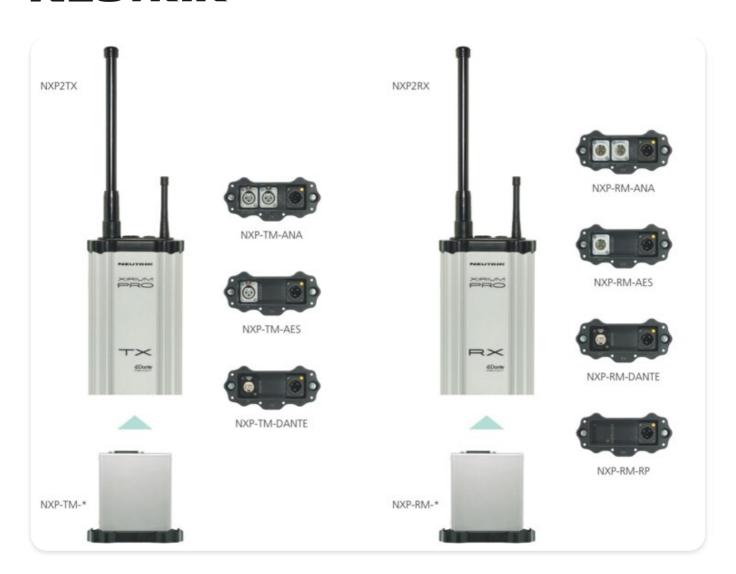

## Input and output module options handle common signal type

Whether the signal type is analog, digital (AES/EBU) or Dante, XIRIUM PRO offers modules to accept any of them. Signal types may also be converted from one type to another, simply by selecting the appropriate module. Need to transmit an analog signal and plug into a digital input? No problem. Select an analog input module for the transmitter, and the AES digital output module for the receiver. In fact, every receiver in a system can use a different output module, allowing for signal conversion to the type used by your device.

## NEUTRIK