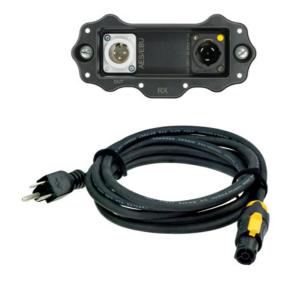

## NXP-RM-AES / NXP-RM-AES-PI

\*DISCONTINUED\*

XIRIUM PRO US Receiver RX Digital AES/EBU
Output Module, including NKXPF-5-15-3