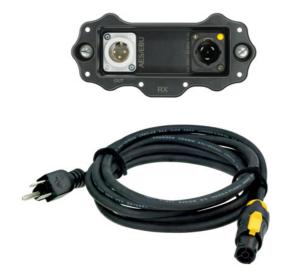

## NXP-RM-AES / NXP-RM-AES-PI

\*DISCONTINUED\*

XIRIUM PRO Canada Receiver RX Digital AES/EBU Output Module, including NKXPF-5-15-3