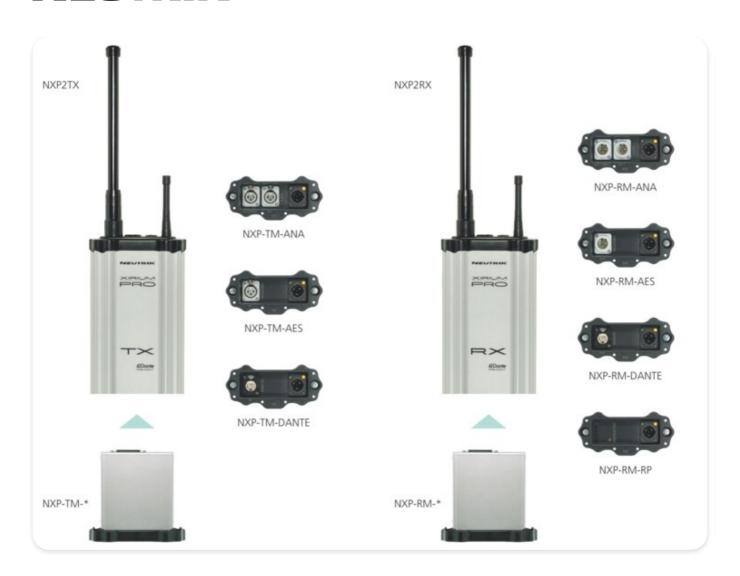

## Input and output module options handle common signal type

Whether the signal type is analog, digital (AES/EBU) or Dante, XIRIUM PRO offers modules to accept any of them. Signal types may also be converted from one type to another, simply by selecting the appropriate module. Need to transmit an analog signal and plug into a digital input? No problem. Select an analog input module for the transmitter, and the AES digital output module for the receiver. In fact, every receiver in a system can use a different output module, allowing for signal conversion to the type used by your device.

## NEUTRIK