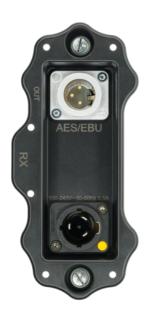

## \*DISCONTINUED\*

XIRIUM PRO Receiver RX Digital AES/EBU Output Module, power cable NKXPF-1-3 and antenna NXPA-14-40-35 must be ordered separately

## Input and output module options handle common signal type

Whether the signal type is analog, digital (AES/EBU) or Dante, XIRIUM PRO offers modules to accept any of them. Signal types may also be converted from one type to another, simply by selecting the appropriate module. Need to transmit an analog signal and plug into a digital input? No problem. Select an analog input module for the transmitter, and the AES digital output module for the receiver. In fact, every receiver in a system can use a different output module, allowing for signal conversion to the type used by your device.