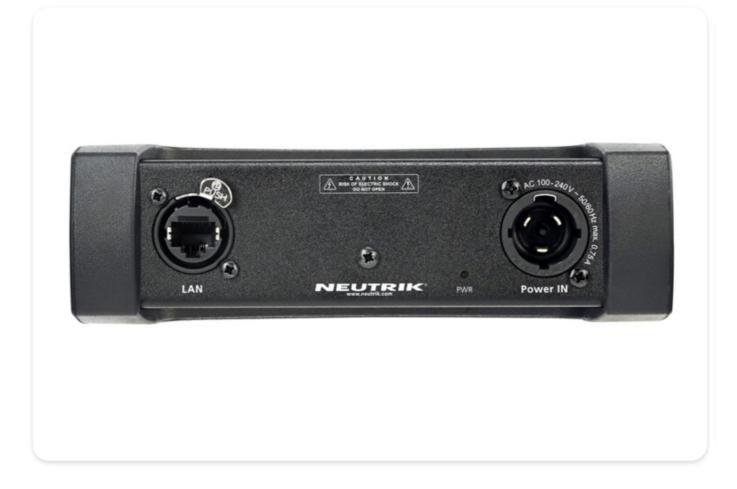

s PoE supply
- Lockable power and network connectors
- ✓ Heavy duty PoE supply for rugged stage conditions
- ✓ 30 W PoE budget
- I Gbps speed
- ✓ 48 V DC power output
- ✓ Different mounting options (rack, truss, floorbox, table mounting)

As a passive Power Sourcing Equipment device, NPS-30W acts like a classic power supply, requiring no power negotiation with attached powered devices. NPS-30W's total power budget of 30W allows it to simultaneously power, for example, up to 4 NA2-IO-DPROs in daisy-chain mode, making NPS-30W ideal for various scenarios such as ambient miking.



All available mounting accessories for Neutrik's network devices - for rack, truss, floorbox, and table mounting - are compatible with NPS-30W.

### **NPS-30W Front View**



#### NEUTRIK

## **NPS-30W Rear View**





## **Ordering Information**

| ORDERING INFORMATION |                                                    |  |
|----------------------|----------------------------------------------------|--|
| NPS-30W-B            | NPS-30W + power cable (3 m; NEMA5 / Plug Type B)   |  |
| NPS-30W-F            | NPS-30W + power cable (3 m; Schuko / Plug Type F)  |  |
| NPS-30W-G            | NPS-30W + power cable (3 m; BS1363 / Plug Type G)  |  |
| NPS-30W-J            | NPS-30W + power cable (3 m; SEV1011 / Plug Type J) |  |
| NPS-30W-WOC          | NPS-30W without power cable                        |  |