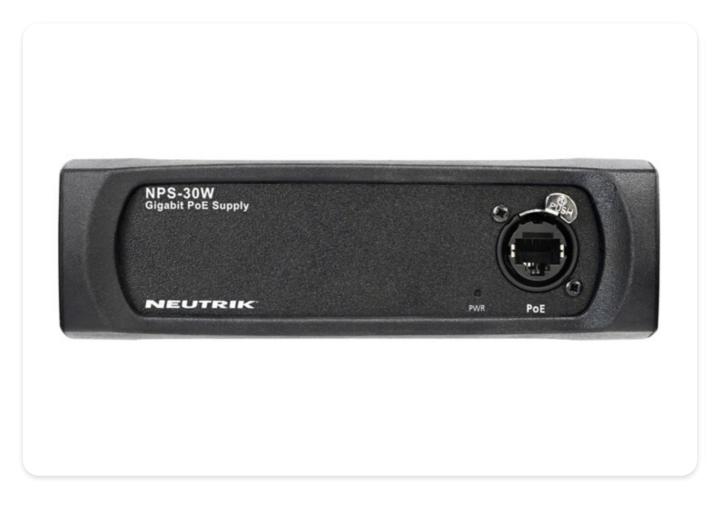

ith any other network device, that requires PoE supply
- Lockable power and network connectors
- ✓ Heavy duty PoE supply for rugged stage conditions
- ✓ 30 W PoE budget
- I Gbps speed
- ✓ 48 V DC power output
- ✓ Different mounting options (rack, truss, floorbox, table mounting)

As a passive Power Sourcing Equipment device, NPS-30W acts like a classic power supply, requiring no power negotiation with attached powered devices. NPS-30W's total power budget of 30W allows it to simultaneously power, for example, up to 4 NA2-IO-DPROs in daisy-chain mode, making NPS-30W ideal for various scenarios such as ambient miking.



All available mounting accessories for Neutrik's network devices - for rack, truss, floorbox, and table mounting - are compatible with NPS-30W.

### **NPS-30W Front View**



#### NEUTRIK

## **NPS-30W Rear View**





## **Ordering Information**

| ORDERING INFORMATION |                                                    |  |
|----------------------|----------------------------------------------------|--|
| NPS-30W-B            | NPS-30W + power cable (3 m; NEMA5 / Plug Type B)   |  |
| NPS-30W-F            | NPS-30W + power cable (3 m; Schuko / Plug Type F)  |  |
| NPS-30W-G            | NPS-30W + power cable (3 m; BS1363 / Plug Type G)  |  |
| NPS-30W-J            | NPS-30W + power cable (3 m; SEV1011 / Plug Type J) |  |
| NPS-30W-WOC          | NPS-30W without power cable                        |  |