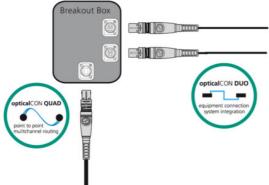

opticalCON QUAD breakout box: 1 x NO4FDW-A to 2 x NO2-4FDW-A

The breakout boxes are used to split a 4-channel point-to-point opticalCON QUAD connection. In mated condition the boxes are dust and water resistant according protection class IP 65. The closed boxes are protected according to IP67.

## Equipment, e.g.

- Camera connections
- Ethernet
- DVI/HDMI/KVM
- Audio Network
- DMX Network
- InterCom
- Data (RS232, 424)