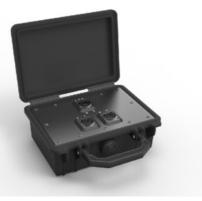

opticalCON QUAD breakout box: 1 x NO4FDW-A to 2 x NO2-4FDW-A

The breakout boxes are used to split a 4-channel point-to-point opticalCON QUAD connection. In mated condition the boxes are dust and water resistant according protection class IP 65. The closed boxes are protected according to IP67.