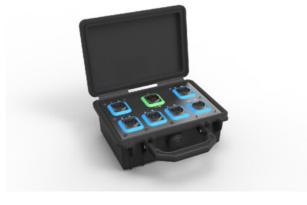

## NO12\*BB6D-A

opticalCON QUAD breakout box: 1 x NO12FDW-A to 6 x NO2-4FDW-A

The breakout boxes are used to split a 12-channel point-to-point optical CON MTP<sup>®</sup> connection. In mated condition the boxes are dust and water resistant according protection class IP 65. The closed boxes are protected according to IP67.

| Product         | NO12SABB6D-<br>A                             | NO12MBB6D-                           |
|-----------------|----------------------------------------------|--------------------------------------|
| Fiber<br>Mode   | single mode<br>PC (APC<br>MTP <sup>®</sup> ) | multi mode<br>PC (MTP <sup>®</sup> ) |
| Color<br>Coding | Blue                                         | Black                                |