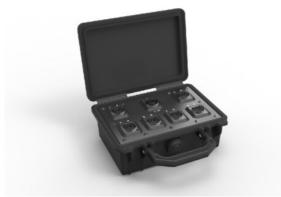

## NO12\*BB6D-A

opticalCON QUAD breakout box: 1 x NO12FDW-A to 6 x NO2-4FDW-A

The breakout boxes are used to split a 12-channel point-to-point optical CON MTP<sup>®</sup> connection. In mated condition the boxes are dust and water resistant according protection class IP 65. The closed boxes are protected according to IP67.

| Product         | NO12SABB6D-<br>A                             | NO12MBB6D-                           |
|-----------------|----------------------------------------------|--------------------------------------|
| Fiber<br>Mode   | single mode<br>PC (APC<br>MTP <sup>®</sup> ) | multi mode<br>PC (MTP <sup>®</sup> ) |
| Color<br>Coding | Blue                                         | Black                                |