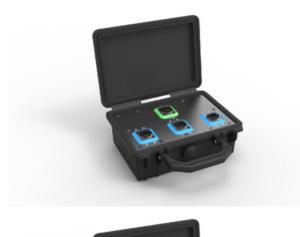

## NEUTRIK

opticalCON MTP<sup>®</sup> breakout box: 1 x NO12FDW-A zu 3 x NO4FDW-A

The breakout boxes are used to split a 12-channel point-to-point opticalCON MTP<sup>®</sup> connection. In mated condition the boxes are dust and water resistant according protection class IP 65. The closed boxes are protected according to IP67.