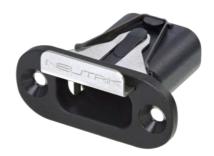

Lockable USB Type-C chassis

## **Features & Benefits**

- ✓ Push Pull mating design provides secure locking system if mated with NMK-20U\*
- Reversible USB-C housing
- Front and rear side mountable
- ✓ Guiding housing for better protection of receptacles
- ✓ USB receptacle not in scope of delivery