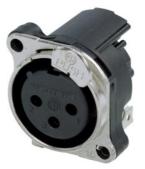

## NC3FBH1-DA

3 pole female XLR receptacle, grounding: mating connector shell to pin1 and front panel, horizontal PCB mount

Same as A series with exception of a metal mounting flange featuring continuous circumferential ground contact to chassis for best EMC practice. With the asymmetric push an additional space saving of appr. 20 % can be achieved. UL recognized component.

## **Features & Benefits**

- ✓ Smallest XLR receptacles, highest packing density
- Metal mounting flange featuring continuous circumferential ground contact to chassis for best EMC and RF protection
- ✓ Tulip type female contact
- ✓ Housing flammability UL94V-0
- ✓ For space sensitive applications 20 % space saving