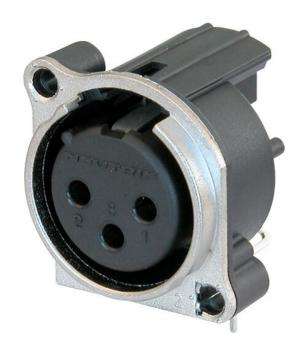

## NC3FBAH1-0

\*\*\* DISCONTINUED \*\*\*

3 pole female XLR receptacle, grounding: mating connector shell to pin1 and front panel, horizontal PCB mount, retention spring instead of latch

The BA Series is the more economical version of the B Series with circumferential metal flange featuring EMC and RF shielding and mechanical robustness.

## **Features & Benefits**

- ✓ More economical version of B Series, same size and featuring highest packing density
- Metal mounting flange featuring continuous circumferential ground contact to chassis for best EMC and RF protection
- Fork type female contact