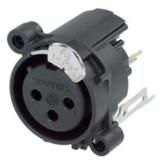

## NC3FAV2-DA

3 pole female XLR receptacle, grounding: mating connector shell to pin1 and front panel, horizontal PCB mount, asymmetric push

The `State of the Art` receptacle. Round plastic body XLR PCB mount panel connector. These have the smallest size and highest packing density (23mm between centres). With the asymmetric push an additional space saving of appr. 20 % can be achieved. New designed tulip type contacts with hard gold plating and polished contact areas. UL recognized component.

## **Features & Benefits**

- ✓ Smallest XLR receptacles, highest packing density
- ✓ Plastic housing, steel latch lock
- ✓ Tulip type female contact
- Polished contact areas and hard gold plating
- ✓ Housing flammability UL94 V-0
- ✓ For space sensitive applications 20 % space saving