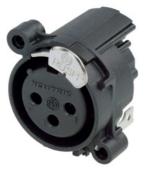

## NC3FAH2-DA

3 pole female XLR receptacle, grounding: mating connector shell to pin1 and front panel, horizontal PCB mount, asymmetric push

The `State of the Art` receptacle. Round plastic body XLR PCB mount panel connector. These have the smallest size and highest packing density (23mm between centres). With the asymmetric push an additional space saving of appr. 20 % can be achieved. New designed tulip type contacts with hard gold plating and polished contact areas. UL recognized component.