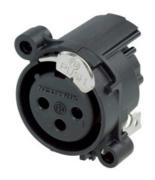

## NC3FAH1-DA

3 pole female XLR receptacle, grounding: mating connector shell to pin1 and front panel, horizontal PCB mount, asymmetric push

The `State of the Art` receptacle. Round plastic body XLR PCB mount panel connector. These have the smallest size and highest packing density (23mm between centres). With the asymmetric push an additional space saving of appr. 20 % can be achieved. New designed tulip type contacts with hard gold plating and polished contact areas. UL recognized component.

## **Features & Benefits**

- Smallest XLR receptacles, highest packing density
- Plastic housing, steel latch lock
- ✓ Tulip type female contact
- Polished contact areas and hard gold plating
- Housing flammability UL94 V-0
- ✓ For space sensitive applications 20 % space saving