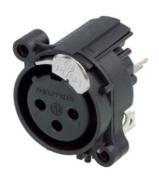

## NC3FAAV1-DA

3 pole female XLR receptacle, grounding: mating connector shell to pin1 and front panel, vertical PCB mount

Most cost-effective round plastic body XLR PCB mount panel connector. Front panel cutout and PCB layout 100% compatible to A series. "Tulip" type contact design with high contact pressure for highest durability. With the asymmetric push tab an additional space saving of appr. 20 % can be achieved. Flammability rating UL94HB. UL recognized component.