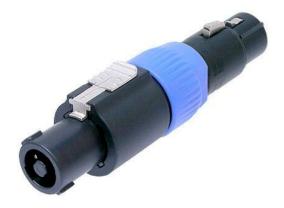

## NA4FC-F

speakON NL4FC - 3 pole XLR female

## **Features & Benefits**

- Versatile, pre-wired and ready to use adapters to reliably interlock various connector systems
- Professional look and compact space saving design, based on the X Series (XLR worldwide accepted standard)
- Rugged diecast shell for best reliability
- ✓ Branded with unique hologram guarantees genuine and authentic Neutrik product