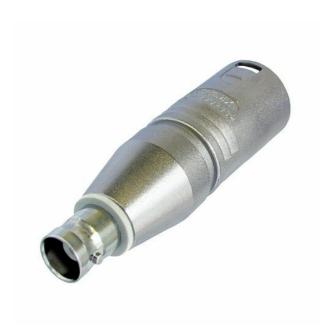

## **NA2MBNC**

3 pole XLR male - BNC socket

Wired according to IEC 268-12:

Pin 2: signal

Pin 1 and 3: connected to ground

## **Features & Benefits**

- Versatile, pre-wired and ready to use adapters to reliably interlock various connector systems
- Professional look and compact space saving design, based on the X Series (XLR worldwide accepted standard)
- Rugged diecast shell for best reliability

## **Technical Information**

| Product         |         |
|-----------------|---------|
| Title           | NA2MBNC |
| Connection Type | Adapter |

| Mechanical     |                      |
|----------------|----------------------|
| Wiresize       |                      |
| Locking device | Bayonett, Latch lock |