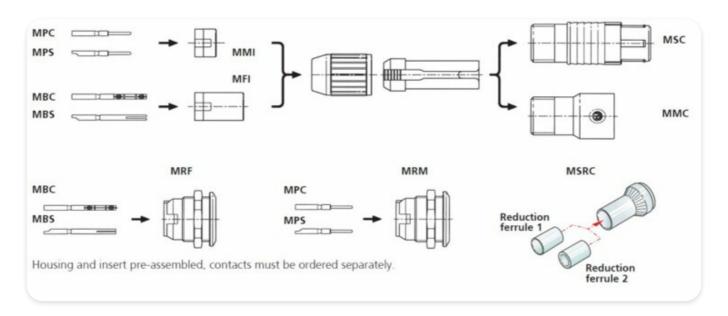

## **MRM**

\*\*\* DISCONTINUED \*\*\*

Male chassis connector housing and insert preassembled. Contacts have to be ordered separately.

The modular system of the miniCON series offers the possibility to assemble a desired connector from a wide range of various parts. Including additional parts for special versions (e.g. cable connector extension, crimp set, ...).

## **Modular System**