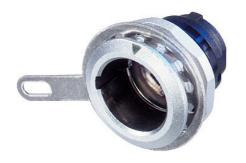

## **MRM**

\*\*\* DISCONTINUED \*\*\*

Male chassis connector housing and insert preassembled. Contacts have to be ordered separately.

The modular system of the miniCON series offers the possibility to assemble a desired connector from a wide range of various parts. Including additional parts for special versions (e.g. cable connector extension, crimp set, ...).

## **Technical Information**

| Product         |         |
|-----------------|---------|
| Title           | MRM     |
| Connection Type | miniCON |
| Gender          | male    |

| Mechanical         |               |
|--------------------|---------------|
| Wiresize           |               |
| Locking device     | Push-Pull     |
| Mounting direction | Rear mounting |
| Chassis shape      | 14.10 mm      |