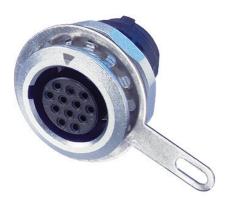

## **MRF**

Female chassis connector housing and insert preassembled. Contacts have to be ordered separately.

The modular system of the miniCON series offers the possibility to assemble a desired connector from a wide range of various parts. Including additional parts for special versions (e.g. cable connector extension, crimp set, ...).

## **Technical Information**

| Product         |         |
|-----------------|---------|
| Title           | MRF     |
| Connection Type | miniCON |
| Gender          | female  |

| Mechanical         |               |
|--------------------|---------------|
| Wiresize           |               |
| Locking device     | Push-Pull     |
| Mounting direction | Rear mounting |
| Chassis shape      | 14.10 mm      |