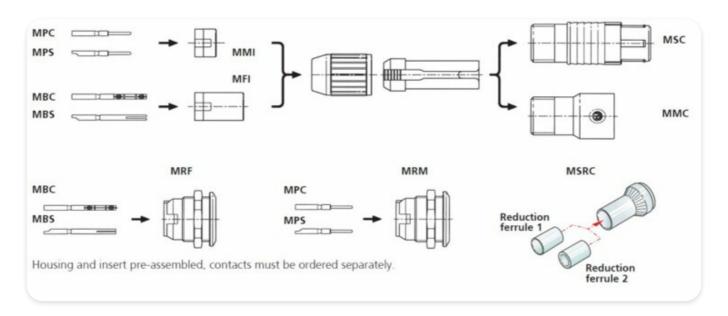

## **Modular System**

## **MPS**

Male solder contact, gold plated, for cable and chassis connectors

Wire size: AWG 20 / 0.5 mm<sup>2</sup>

The modular system of the miniCON series offers the possibility to assemble a desired connector from a wide range of various parts. Including additional parts for special versions (e.g. cable connector extension, crimp set, ...).