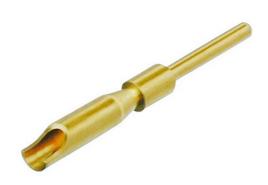

## **MPS**

Male solder contact, gold plated, for cable and chassis connectors

Wire size: AWG 20 / 0.5 mm<sup>2</sup>

The modular system of the miniCON series offers the possibility to assemble a desired connector from a wide range of various parts. Including additional parts for special versions (e.g. cable connector extension, crimp set, ...).