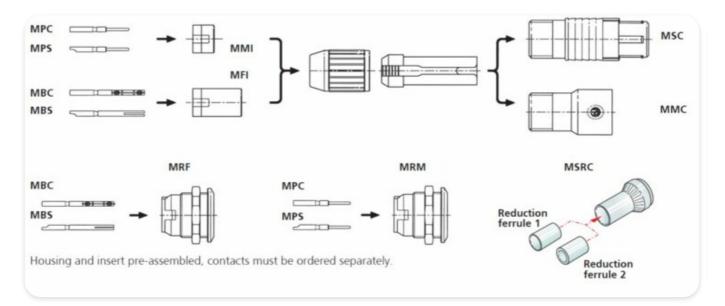

## **Modular System**

MPC

Male crimp contact, gold plated, for cable and chassis connectors

Wire size: AWG 24 / 0.22 mm<sup>2</sup> Crimping standard: No. 5 / M22520/2-01

The modular system of the miniCON series offers the possibility to assemble a desired connector from a wide range of various parts. Including additional parts for special versions (e.g. cable connector extension, crimp set, ...).