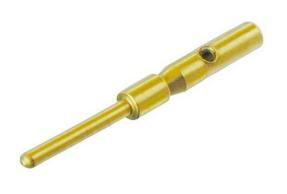

MPC

Male crimp contact, gold plated, for cable and chassis connectors

Wire size: AWG 24 / 0.22 mm<sup>2</sup> Crimping standard: No. 5 / M22520/2-01

The modular system of the miniCON series offers the possibility to assemble a desired connector from a wide range of various parts. Including additional parts for special versions (e.g. cable connector extension, crimp set, ...).