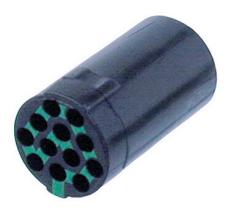

**MFI** Female insert for up to 12 contacts

The modular system of the miniCON series offers the possibility to assemble a desired connector from a wide range of various parts. Including additional parts for special versions (e.g. cable connector extension, crimp set, ...).