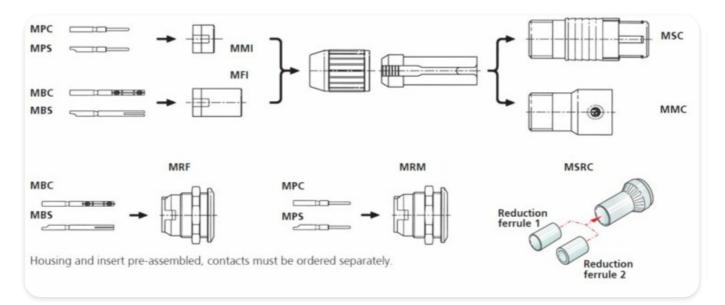

or up to 12 contacts

The modular system of the miniCON series offers the possibility to assemble a desired connector from a wide range of various parts. Including additional parts for special versions (e.g. cable connector extension, crimp set, ...).

The miniCON with its flexible and compact design is perfectly suitable for multipin/industrial applications. The rugged all metal miniature connector offers a push-pull locking device and stands out by an excellent cost/performance ratio.

## **Features & Benefits**

- Easy assembly: contact soldering / crimping in disassembled condition avoids awkward wiring of high density contacts
- ✓ Up to 12 contacts selectable
- Push-pull self-locking system
- Rugged, precisely machined all metal design
- Gold plated contacts



## **Modular System**



## **Technical Information**

| Product         |         |
|-----------------|---------|
| Title           | MFI     |
| Connection Type | miniCON |
| Gender          | female  |

| Mechanical |  |
|------------|--|
| Wiresize   |  |