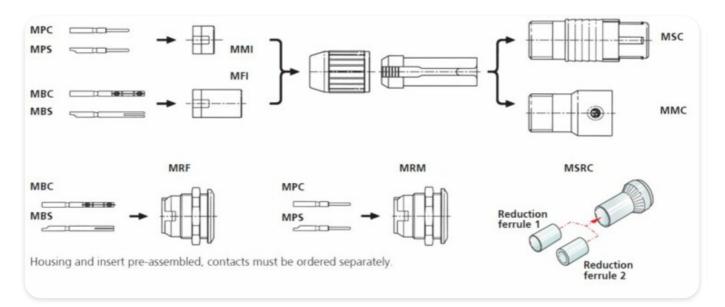

s

Wire size: AWG 20

The modular system of the miniCON series offers the possibility to assemble a desired connector from a wide range of various parts. Including additional parts for special versions (e.g. cable connector extension, crimp set, ...).

The miniCON with its flexible and compact design is perfectly suitable for multipin/industrial applications. The rugged all metal miniature connector offers a push-pull locking device and stands out by an excellent cost/performance ratio.

## **Features & Benefits**

- Easy assembly: contact soldering / crimping in disassembled condition avoids awkward wiring of high density contacts
- ✓ Up to 12 contacts selectable
- Push-pull self-locking system
- Rugged, precisely machined all metal design
- Gold plated contacts



## **Modular System**



## **Technical Information**

| Product         |         |
|-----------------|---------|
| Title           | MBS     |
| Connection Type | miniCON |
| Gender          | female  |

| Mechanical |                 |
|------------|-----------------|
| Wiresize   | AWG 20          |
| Wiring     | Solder contacts |

| Environmental |                           |
|---------------|---------------------------|
| Solderability | Complies with IEC 68-2-20 |