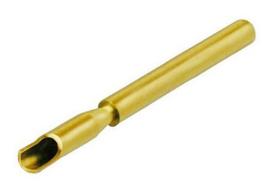

MBS Female solder contact, gold plated, for cable and chassis connectors

Wire size: AWG 20

The modular system of the miniCON series offers the possibility to assemble a desired connector from a wide range of various parts. Including additional parts for special versions (e.g. cable connector extension, crimp set, ...).

## **Technical Information**

| Product         |         |
|-----------------|---------|
| Title           | MBS     |
| Connection Type | miniCON |
| Gender          | female  |

| Mechanical |                 |
|------------|-----------------|
| Wiresize   | AWG 20          |
| Wiring     | Solder contacts |