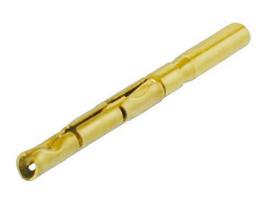

## **MBC**

Female crimp contact, gold plated, for cable and chassis connectors

Wire size: AWG 24 / 0.22 mm<sup>2</sup>

Crimping standard: No. 5 / M22520/2-01

The modular system of the miniCON series offers the possibility to assemble a desired connector from a wide range of various parts. Including additional parts for special versions (e.g. cable connector extension, crimp set, ...).