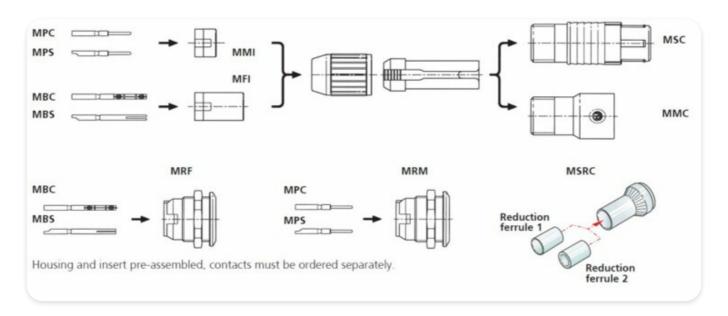

d: No. 5 / M22520/2-01

The modular system of the miniCON series offers the possibility to assemble a desired connector from a wide range of various parts. Including additional parts for special versions (e.g. cable connector extension, crimp set, ...).

The miniCON with its flexible and compact design is perfectly suitable for multipin/industrial applications. The rugged all metal miniature connector offers a push-pull locking device and stands out by an excellent cost/performance ratio.

## **Features & Benefits**

- Easy assembly: contact soldering / crimping in disassembled condition avoids awkward wiring of high density contacts
- Up to 12 contacts selectable
- Push-pull self-locking system
- Rugged, precisely machined all metal design
- Gold plated contacts



## **Modular System**



## **Technical Information**

| Product         |         |
|-----------------|---------|
| Title           | MBC     |
| Connection Type | miniCON |
| Gender          | female  |

| Mechanical |                     |
|------------|---------------------|
| Wiresize   | 0,22 mm²            |
| Wiresize   | 24 AWG              |
| Wiring     | Crimp contacts      |
| Crimp size | No. 5 / M22520/2-01 |