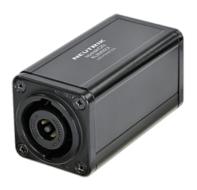

## **NL8MMXX**

8 pole speakON feedthrough coupler for cable extensions

## **Technical Information**

| Product         |         |
|-----------------|---------|
| Title           | NL8MMXX |
| Connection Type | Adapter |
| Gender          | male    |

| Electrical                |                                                                            |
|---------------------------|----------------------------------------------------------------------------|
| Contact resistance        | < 3 mΩ                                                                     |
| Dielectric strength       | 1.5 kVac                                                                   |
| Insulation resistance     | > 0.1 $G\Omega$ (after dampheat)                                           |
| Rated c