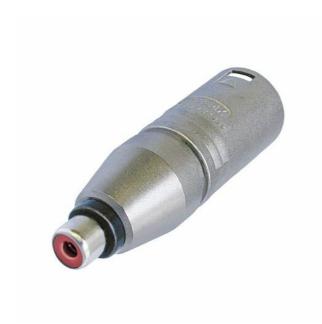

## **NA2MPMF**

3 pole XLR male - RCA / Phono socket

Wired according to IEC 268-12:

Pin 2: signal

Pin 1 and 3: connected to ground