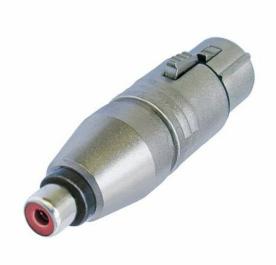

## NA2FPMF

3 pole XLR female – RCA / phono socket

Wired according to IEC 268-12: Pin 2: signal Pin 1 and 3: connected to ground