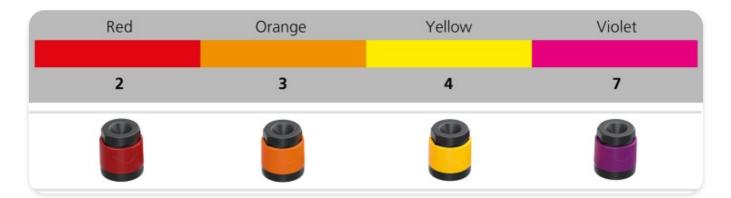

## **Ordering information**

| Product code | Color  | Matching Product          |
|--------------|--------|---------------------------|
| XXS-2        | red    | NL4FXX-W-S and NL2FXX-W-S |
| XXS-3        | orange | NL4FXX-W-S and NL2FXX-W-S |
| XXS-4        | yellow | NL4FXX-W-S and NL2FXX-W-S |
| XXS-7        | violet | NL4FXX-W-S and NL2FXX-W-S |
| XXL-2        | red    | NL4FXX-W-L                |
| XXL-3        | orange | NL4FXX-W-L                |
| XXL-4        | yellow | NL4FXX-W-L                |
| XXL-7        | violet | NL4FXX-W-L                |