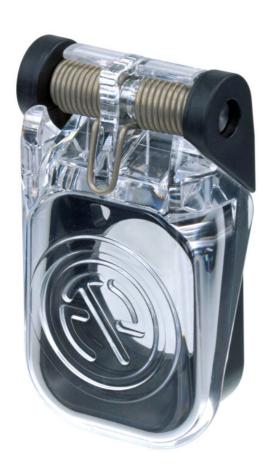

## **SCCD-W**

The spring-loaded cover SCCD-W shuts automatically after unplugging the cable connector and seals the chassis connectors against dust and water to IP65. The transparent cover allows you to see the protected chassis connector all the time.